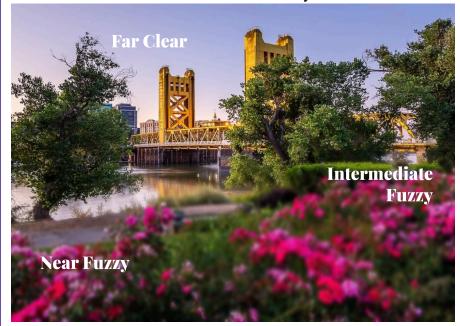

## Package 1 STREET-LEGAL

Extended Depth of Focus (EDOF) lenses are designed to correct astigmatism for clear distance vision. However, **glasses will still be needed for reading.** Complimentary laser vision corrections are available for vision enhancements after surgery for perfect distance vision in both eyes.