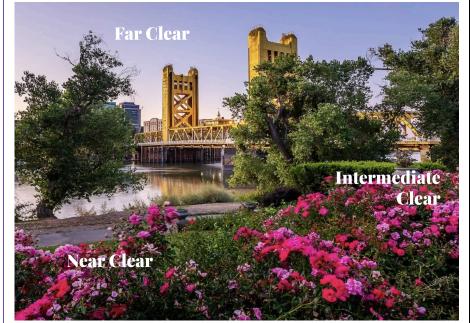

## Package 2 CALIFORNIA BLEND

Light Adjustable Lenses (LAL) and Vivity EDOF are designed to correct astigmatism and extend range of vision. With UV light treatments, or complimentary laser vision correction, we are able to adjust your vision to best match your lifestyle. Lowest possibility of needing glasses after surgery!